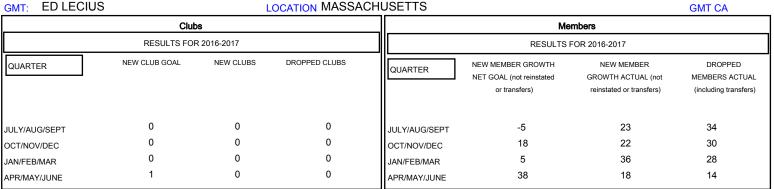

## GOALS AND ACTUAL NEW CLUBS CUMULATIVE

### GOALS AND ACTUAL MEMBERS CUMULATIVE

| -■- NEW MEMBER GROWTH NET GOAL    |
|-----------------------------------|
| - ● - NEW MEMBER GROWTH ACTUAL    |
| - ▲ - LAST YEAR MEMBERSHIP ACTUAL |
|                                   |
|                                   |
|                                   |
|                                   |