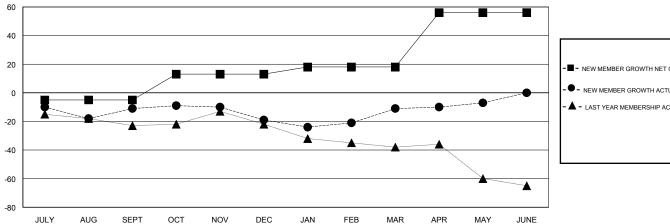

### GOALS AND ACTUAL MEMBERS CUMULATIVE

| -■- NEW MEMBER GROWTH NET GOAL    |
|-----------------------------------|
| - ● - NEW MEMBER GROWTH ACTUAL    |
| - ▲ - LAST YEAR MEMBERSHIP ACTUAL |
|                                   |
|                                   |
|                                   |
|                                   |